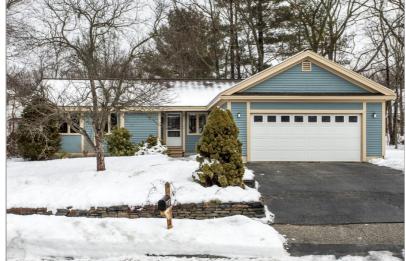

## 187 LESTER DRIVE

PORTLAND, ME 04103 | MLS #: 1445413

\$369,000 | 3 BEDS | 2 BATHROOMS | 1 HALF BATHROOMS | 1308 SQUARE FEET

View Online: http://tours.mainevideotours.com/91317

Charming, open-concept, ranch style home in a very desirable North Deering location that is convenient to both I95 & downtown Portland. Amenities include vaulted ceilings with skylights and sunfilled living room, large master bedroom with private bath and walk-in closet, two wood stoves, first floor laundry, two car attached garage and sidewalk access in a quaint neighborhood. Spacious finished basement with 1/2 bath (approximately 800 sq. feet) not included in 1308 square feet. Lovely stonewalls adorned with perennials frame the front yard.