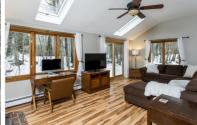

## 187 LESTER DRIVE

PORTLAND, ME 04103 | MLS #: 1445413

\$369,000 | 3 BEDS | 2 BATHROOMS | 1 HALF BATHROOMS | 1308 SQUARE FEET

View Online: http://tours.mainevideotours.com/91317

Charming, open-concept, ranch style home in a very desirable North Deering location that is convenient to both I95 & downtown Portland. Amenities include vaulted ceilings with skylights and sunfilled living room, large master bedroom with private bath and walk-in closet, two wood stoves, first floor laundry, two car attached garage and sidewalk access in a quaint neighborhood. Spacious finished basement with 1/2 bath (approximately 800 sq. feet) not included in 1308 square feet. Lovely stonewalls adorned with perennials frame the front yard.