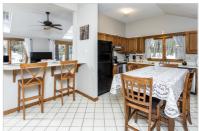

## 187 LESTER DRIVE

PORTLAND, ME 04103 | MLS #: 1445413

\$369,000 | 3 BEDS | 2 BATHROOMS | 1 HALF BATHROOMS | 1308 SQUARE FEET

View Online: http://tours.mainevideotours.com/91317

Charming, open-concept, ranch style home in a very desirable North Deering location that is convenient to both I95 & downtown Portland. Amenities include vaulted ceilings with skylights and sunfilled living room, large master bedroom with private bath and walk-in closet, two wood stoves, first floor laundry, two car attached garage and sidewalk access in a quaint neighborhood. Spacious finished basement with 1/2 bath (approximately 800 sq. feet) not included in 1308 square feet. Lovely stonewalls adorned with perennials frame the front yard.