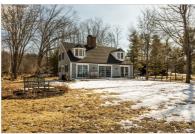

## **7 LEIGHTON LANE**

BOOTHBAY, ME 04537

\$540,000 | 3 BEDS | 2 BATHROOMS | 1778 SQUARE FEET

You will not want to leave this beautiful home once you arrive! Located on the Sheepscot River withlevel lawn gently sloping to tidal waterfront with dock and float. 1.75 +/- acres with 100' ofwaterfront. Westerly views of the river with all its boating traffic. Tranquil setting for this 3 bedroom,2 bath saltbox which has had many updates which include kitchen, baths and flooring to name afew. Living room with fireplace, cathedral ceiling, open to dining area and sliding doors to a largewaterside deck. First floor living and a full basement with workshop. Detached one car garage andan additional building lot included in the 1.75 +/- acres.