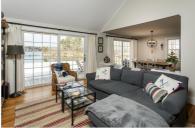

## **7 LEIGHTON LANE**

BOOTHBAY, ME 04537

\$540,000 | 3 BEDS | 2 BATHROOMS | 1778 SQUARE FEET

You will not want to leave this beautiful home once you arrive! Located on the Sheepscot River withlevel lawn gently sloping to tidal waterfront with dock and float. 1.75 +/- acres with 100' ofwaterfront. Westerly views of the river with all its boating traffic. Tranquil setting for this 3 bedroom,2 bath saltbox which has had many updates which include kitchen, baths and flooring to name afew. Living room with fireplace, cathedral ceiling, open to dining area and sliding doors to a largewaterside deck. First floor living and a full basement with workshop. Detached one car garage andan additional building lot included in the 1.75 +/- acres.